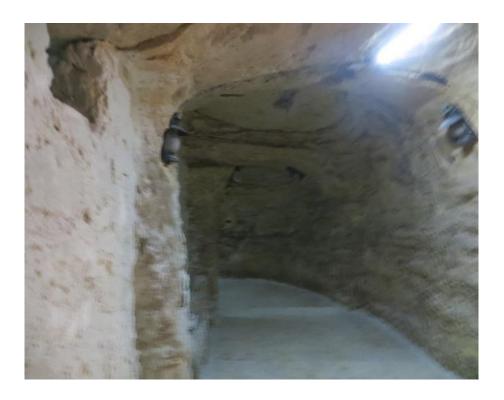

# Fourth item: Preparing a New Underground Storage Site:

The purpose of this new underground site is to provide a secure space to store the growing acquisitions of the museum in a safe location. Work included preparing the site to achieve appropriate humidity, ventilation, and temperature to store the artifacts. Floors and walls were insulated, proper ventilation and air conditioning were secured as approved by the supervising entity to ensure compliance with proper storage guidelines.