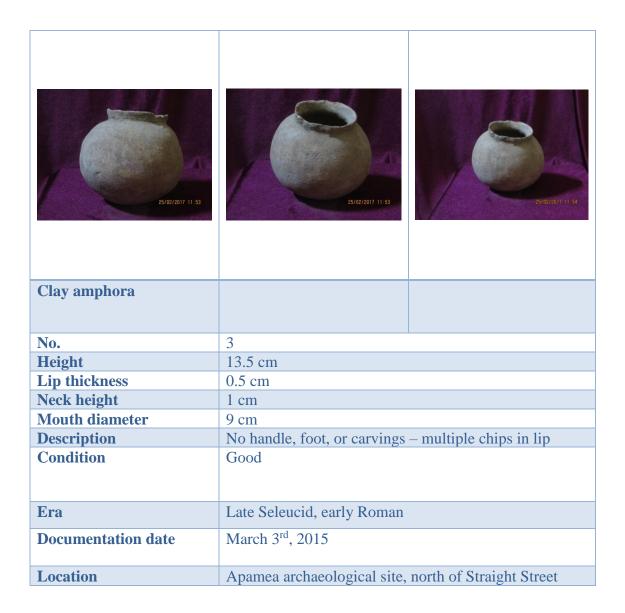

# Third item: Documenting 102 confiscated items from Apamea after their details were recorded in the forms:

| 25 (27/2012-1) 1) | 25/02/2017 11 33                        | 25/02/2017 11-44             |
|-------------------|-----------------------------------------|------------------------------|
| Clay amphora      |                                         |                              |
| No.               | 1                                       |                              |
| Height            | 21.5 cm                                 |                              |
| Lip thickness     | 0.5 cm                                  |                              |
| Neck height       | 3 cm                                    |                              |
| Mouth diameter    | 9 cm                                    |                              |
| Description       | Chipped lip - 6 incomplete cand no foot | circular carvings. No handle |
| Condition         | Good                                    |                              |
| Era               | Late Seleucid, early Roman              |                              |
| Extraction date   | March 3 <sup>rd</sup> , 2015            |                              |
| Location          | Apamea archaeological site,             | north of Straight Street     |