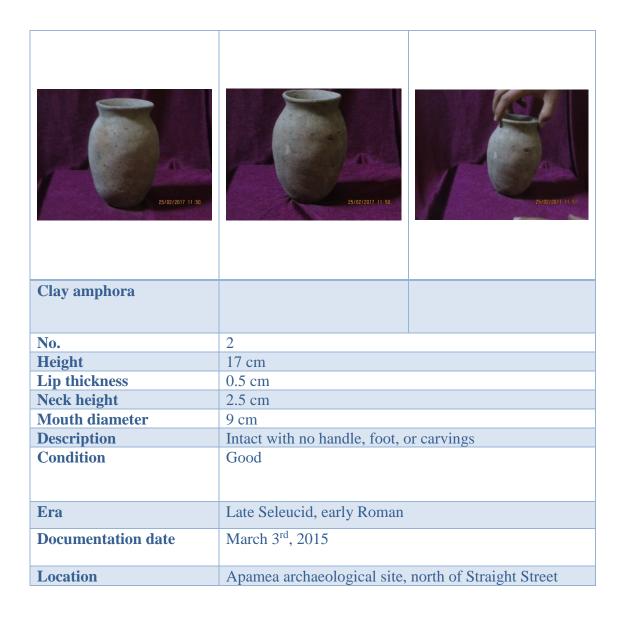

# Third item: Documenting 102 confiscated items from Apamea after their details were recorded in the forms:

| 25 (27/2012-1) 1) | 25/02/2017 11 33                        | 25/02/2017 11-44             |
|-------------------|-----------------------------------------|------------------------------|
| Clay amphora      |                                         |                              |
| No.               | 1                                       |                              |
| Height            | 21.5 cm                                 |                              |
| Lip thickness     | 0.5 cm                                  |                              |
| Neck height       | 3 cm                                    |                              |
| Mouth diameter    | 9 cm                                    |                              |
| Description       | Chipped lip - 6 incomplete cand no foot | circular carvings. No handle |
| Condition         | Good                                    |                              |
| Era               | Late Seleucid, early Roman              |                              |
| Extraction date   | March 3 <sup>rd</sup> , 2015            |                              |
| Location          | Apamea archaeological site,             | north of Straight Street     |