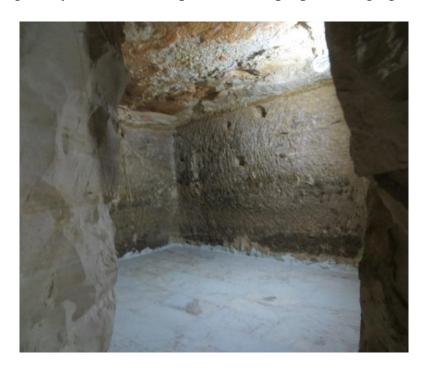

# Fourth item: Preparing a New Underground Storage Site:

The purpose of this new underground site is to provide a secure space to store the growing acquisitions of the museum in a safe location. Work included preparing the site to achieve appropriate humidity, ventilation, and temperature to store the artifacts. Floors and walls were insulated, proper ventilation and air conditioning were secured as approved by the supervising entity to ensure compliance with proper storage guidelines.