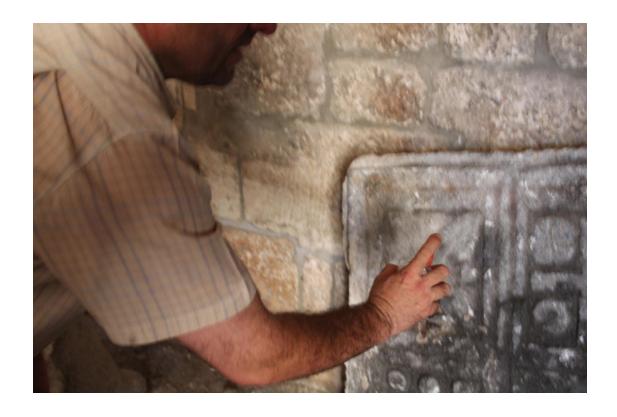

### First item: Inventory the artifacts from the museum record:

Work included creating an inventory of museum objects/artifacts by the team from the Cultural Heritage Center, and creating a new record with the inclusion of an electronic copy of the artifacts. Each piece was measured and photographed, and then the artifacts were then marked with SmartWater to protect against theft.

Labelling Stone objects with new museum numbers

Taking measurements and spraying with SmartWater.

Marking objects using SmartWater for identification purposes.

Documenting and registering archaeological material stored at the museum.