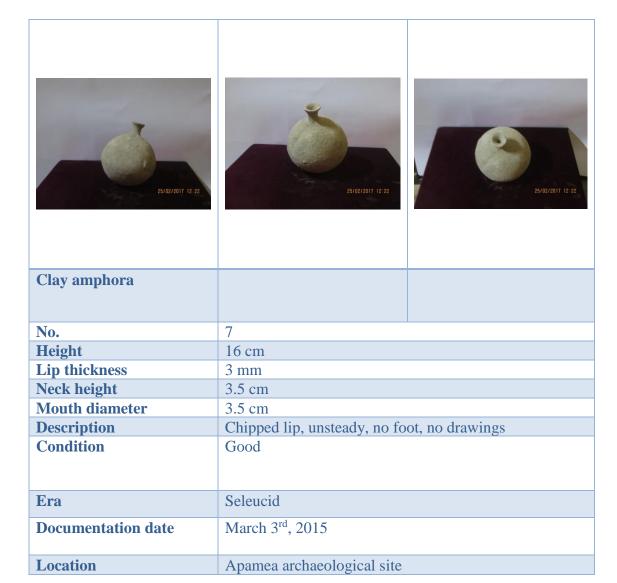

# Third item: Documenting 102 confiscated items from Apamea after their details were recorded in the forms:

| 25 (27/2012-1) 1) | 25/02/2017 11 33                        | 25/02/2017 11-44             |
|-------------------|-----------------------------------------|------------------------------|
| Clay amphora      |                                         |                              |
| No.               | 1                                       |                              |
| Height            | 21.5 cm                                 |                              |
| Lip thickness     | 0.5 cm                                  |                              |
| Neck height       | 3 cm                                    |                              |
| Mouth diameter    | 9 cm                                    |                              |
| Description       | Chipped lip - 6 incomplete cand no foot | circular carvings. No handle |
| Condition         | Good                                    |                              |
| Era               | Late Seleucid, early Roman              |                              |
| Extraction date   | March 3 <sup>rd</sup> , 2015            |                              |
| Location          | Apamea archaeological site,             | north of Straight Street     |