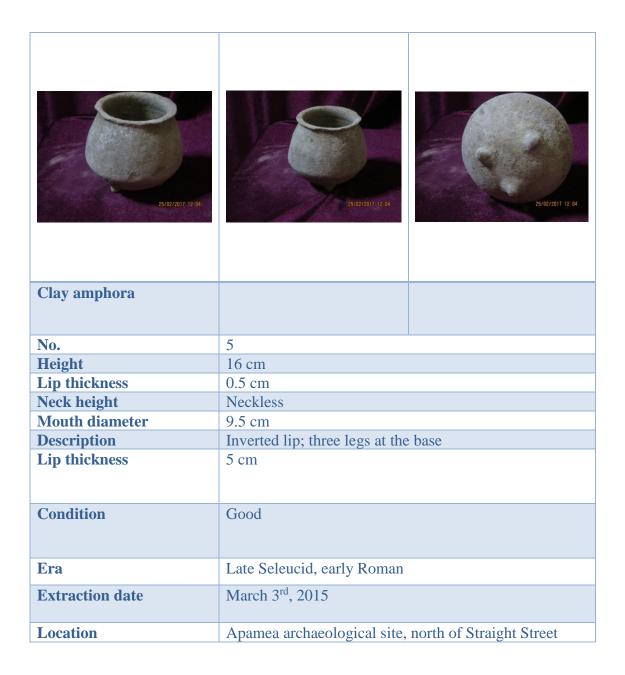

# Third item: Documenting 102 confiscated items from Apamea after their details were recorded in the forms:

| 25 (27/2012-1) 1) | 25/02/2017 11 33                        | 25/02/2017 11-44             |
|-------------------|-----------------------------------------|------------------------------|
| Clay amphora      |                                         |                              |
| No.               | 1                                       |                              |
| Height            | 21.5 cm                                 |                              |
| Lip thickness     | 0.5 cm                                  |                              |
| Neck height       | 3 cm                                    |                              |
| Mouth diameter    | 9 cm                                    |                              |
| Description       | Chipped lip - 6 incomplete cand no foot | circular carvings. No handle |
| Condition         | Good                                    |                              |
| Era               | Late Seleucid, early Roman              |                              |
| Extraction date   | March 3 <sup>rd</sup> , 2015            |                              |
| Location          | Apamea archaeological site,             | north of Straight Street     |