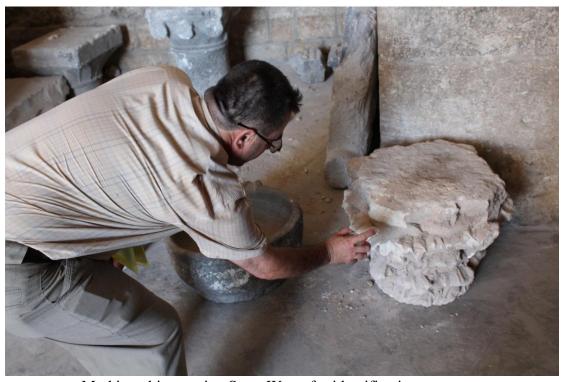

### First item: Inventory the artifacts from the museum record:

Work included creating an inventory of museum objects/artifacts by the team from the Cultural Heritage Center, and creating a new record with the inclusion of an electronic copy of the artifacts. Each piece was measured and photographed, and then the artifacts were then marked with SmartWater to protect against theft.

Labelling Stone objects with new museum numbers

Taking measurements and spraying with SmartWater.

Marking objects using SmartWater for identification purposes.

Documenting and registering archaeological material stored at the museum.