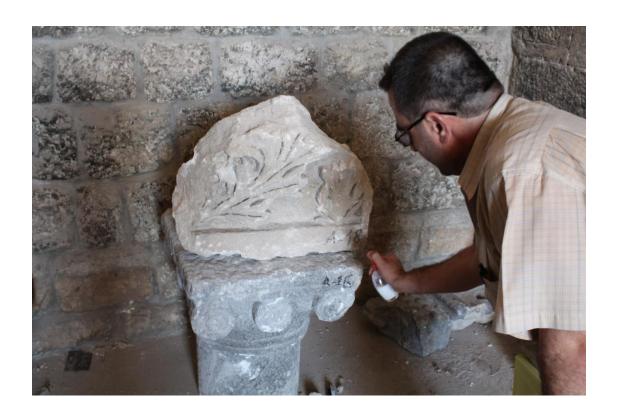

### First item: Inventory the artifacts from the museum record:

Work included creating an inventory of museum objects/artifacts by the team from the Cultural Heritage Center, and creating a new record with the inclusion of an electronic copy of the artifacts. Each piece was measured and photographed, and then the artifacts were then marked with SmartWater to protect against theft.

Labelling Stone objects with new museum numbers

Taking measurements and spraying with SmartWater.

Marking objects using SmartWater for identification purposes.

Documenting and registering archaeological material stored at the museum.