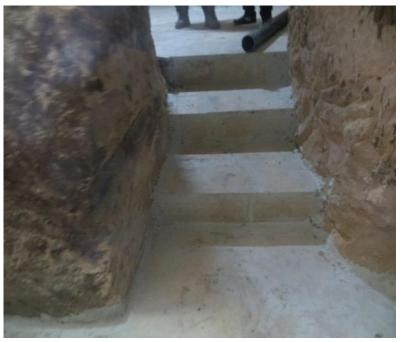

# Fourth item: Preparing a New Underground Storage Site:

The purpose of this new underground site is to provide a secure space to store the growing acquisitions of the museum in a safe location. Work included preparing the site to achieve appropriate humidity, ventilation, and temperature to store the artifacts. Floors and walls were insulated, proper ventilation and air conditioning were secured as approved by the supervising entity to ensure compliance with proper storage guidelines.