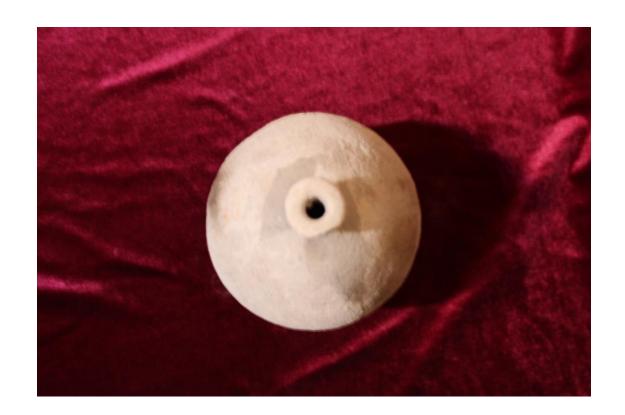

### First item: Inventory the artifacts from the museum record:

Work included creating an inventory of museum objects/artifacts by the team from the Cultural Heritage Center, and creating a new record with the inclusion of an electronic copy of the artifacts. Each piece was measured and photographed, and then the artifacts were then marked with SmartWater to protect against theft.

Labelling Stone objects with new museum numbers

Taking measurements and spraying with SmartWater.

Marking objects using SmartWater for identification purposes.

Documenting and registering archaeological material stored at the museum.