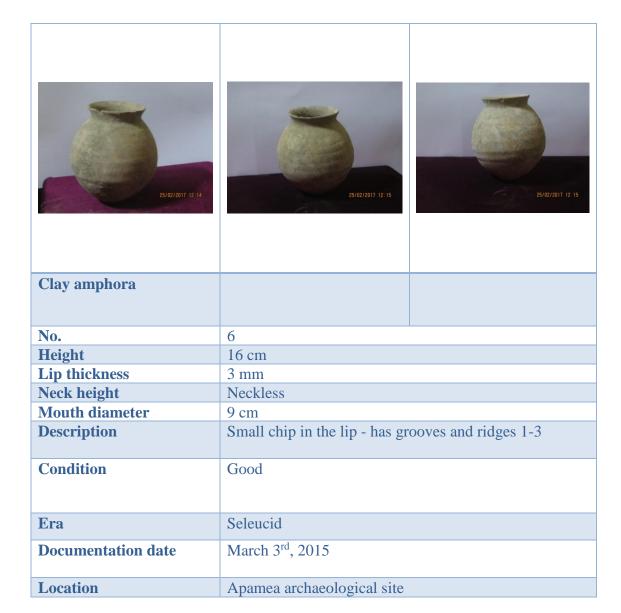

# Third item: Documenting 102 confiscated items from Apamea after their details were recorded in the forms:

| 25 (27/2012-1) 1) | 25/02/2017 11 33                        | 25/02/2017 11-44             |
|-------------------|-----------------------------------------|------------------------------|
| Clay amphora      |                                         |                              |
| No.               | 1                                       |                              |
| Height            | 21.5 cm                                 |                              |
| Lip thickness     | 0.5 cm                                  |                              |
| Neck height       | 3 cm                                    |                              |
| Mouth diameter    | 9 cm                                    |                              |
| Description       | Chipped lip - 6 incomplete cand no foot | circular carvings. No handle |
| Condition         | Good                                    |                              |
| Era               | Late Seleucid, early Roman              |                              |
| Extraction date   | March 3 <sup>rd</sup> , 2015            |                              |
| Location          | Apamea archaeological site,             | north of Straight Street     |