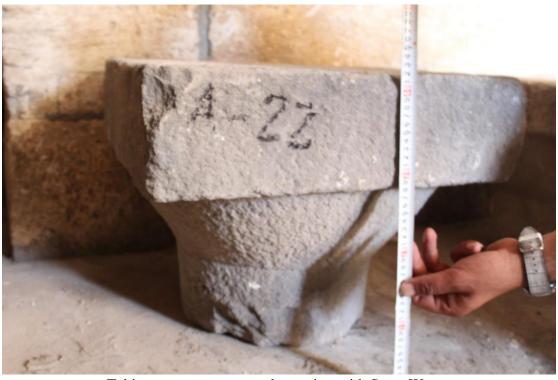

### First item: Inventory the artifacts from the museum record:

Work included creating an inventory of museum objects/artifacts by the team from the Cultural Heritage Center, and creating a new record with the inclusion of an electronic copy of the artifacts. Each piece was measured and photographed, and then the artifacts were then marked with SmartWater to protect against theft.

Labelling Stone objects with new museum numbers

Taking measurements and spraying with SmartWater.

Marking objects using SmartWater for identification purposes.

Documenting and registering archaeological material stored at the museum.