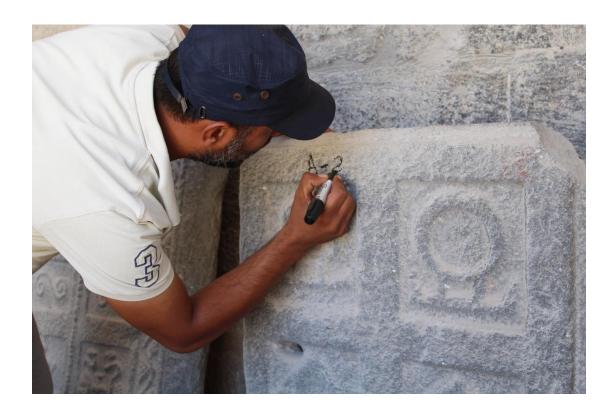

### First item: Inventory the artifacts from the museum record:

Work included creating an inventory of museum objects/artifacts by the team from the Cultural Heritage Center, and creating a new record with the inclusion of an electronic copy of the artifacts. Each piece was measured and photographed, and then the artifacts were then marked with SmartWater to protect against theft.

Labelling Stone objects with new museum numbers

Taking measurements and spraying with SmartWater.

Marking objects using SmartWater for identification purposes.

Documenting and registering archaeological material stored at the museum.