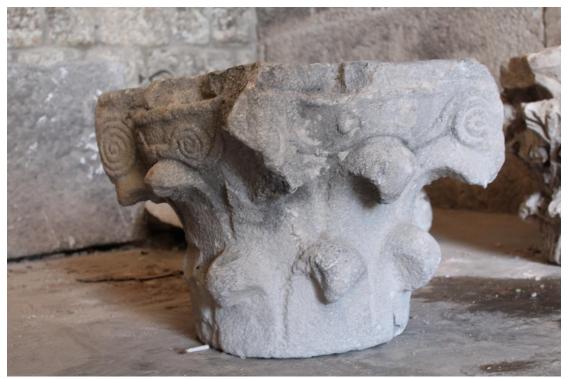

### First item: Inventory the artifacts from the museum record:

Work included creating an inventory of museum objects/artifacts by the team from the Cultural Heritage Center, and creating a new record with the inclusion of an electronic copy of the artifacts. Each piece was measured and photographed, and then the artifacts were then marked with SmartWater to protect against theft.

Labelling Stone objects with new museum numbers

Taking measurements and spraying with SmartWater.

Marking objects using SmartWater for identification purposes.

Documenting and registering archaeological material stored at the museum.