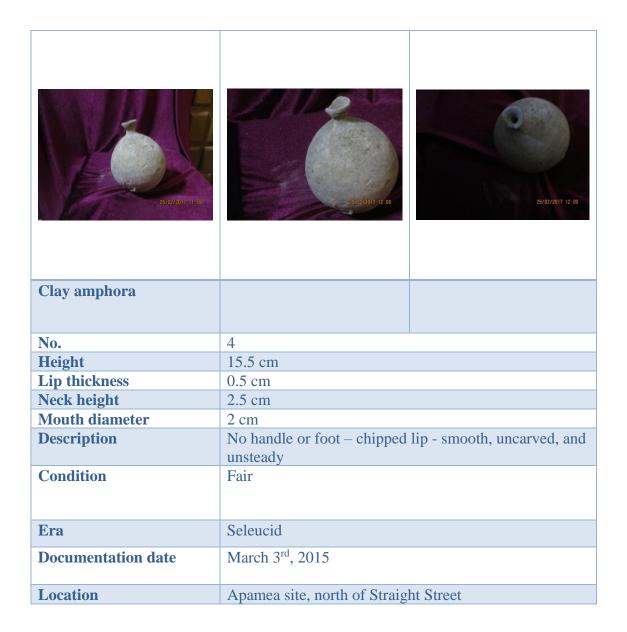

# Third item: Documenting 102 confiscated items from Apamea after their details were recorded in the forms:

| 25 (27/2012-1) 1) | 25/02/2017 11 33                        | 25/02/2017 11-44             |
|-------------------|-----------------------------------------|------------------------------|
| Clay amphora      |                                         |                              |
| No.               | 1                                       |                              |
| Height            | 21.5 cm                                 |                              |
| Lip thickness     | 0.5 cm                                  |                              |
| Neck height       | 3 cm                                    |                              |
| Mouth diameter    | 9 cm                                    |                              |
| Description       | Chipped lip - 6 incomplete cand no foot | circular carvings. No handle |
| Condition         | Good                                    |                              |
| Era               | Late Seleucid, early Roman              |                              |
| Extraction date   | March 3 <sup>rd</sup> , 2015            |                              |
| Location          | Apamea archaeological site,             | north of Straight Street     |