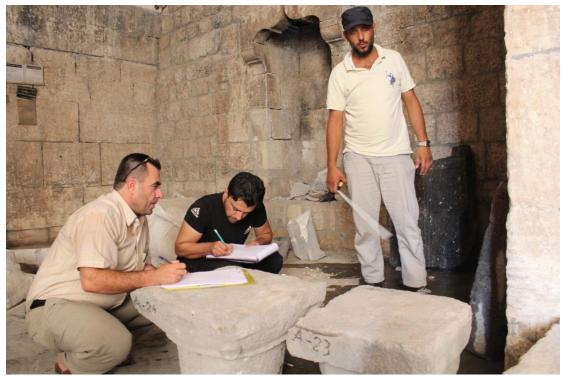

### First item: Inventory the artifacts from the museum record:

Work included creating an inventory of museum objects/artifacts by the team from the Cultural Heritage Center, and creating a new record with the inclusion of an electronic copy of the artifacts. Each piece was measured and photographed, and then the artifacts were then marked with SmartWater to protect against theft.

Labelling Stone objects with new museum numbers

Taking measurements and spraying with SmartWater.

Marking objects using SmartWater for identification purposes.

Documenting and registering archaeological material stored at the museum.