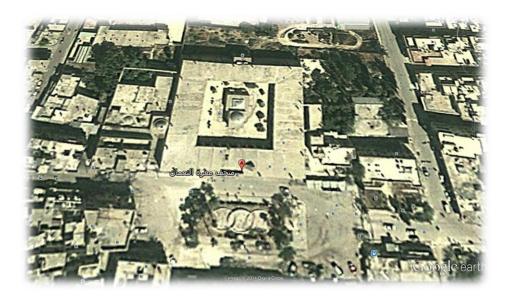

Location: Ma'arrat al-Numan Museum in Ma'arrat al-Numan, Idlib

governorate

**Contractor:** Cultural Heritage Center

Start date: June 20<sup>th</sup> 2018 End date: August 20<sup>th</sup> 2018

Project duration: Eight weeks only