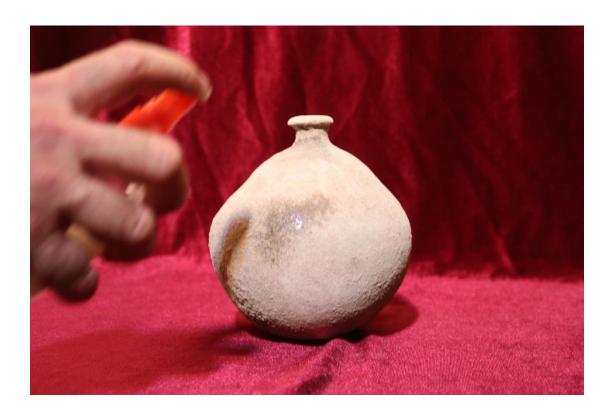

### First item: Inventory the artifacts from the museum record:

Work included creating an inventory of museum objects/artifacts by the team from the Cultural Heritage Center, and creating a new record with the inclusion of an electronic copy of the artifacts. Each piece was measured and photographed, and then the artifacts were then marked with SmartWater to protect against theft.

Labelling Stone objects with new museum numbers

Taking measurements and spraying with SmartWater.

Marking objects using SmartWater for identification purposes.

Documenting and registering archaeological material stored at the museum.