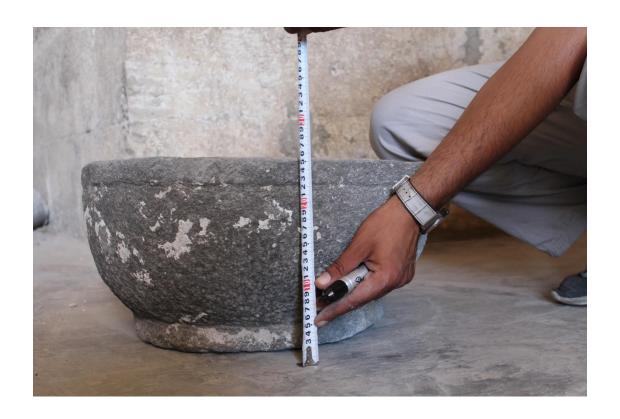

### First item: Inventory the artifacts from the museum record:

Work included creating an inventory of museum objects/artifacts by the team from the Cultural Heritage Center, and creating a new record with the inclusion of an electronic copy of the artifacts. Each piece was measured and photographed, and then the artifacts were then marked with SmartWater to protect against theft.

Labelling Stone objects with new museum numbers

Taking measurements and spraying with SmartWater.

Marking objects using SmartWater for identification purposes.

Documenting and registering archaeological material stored at the museum.